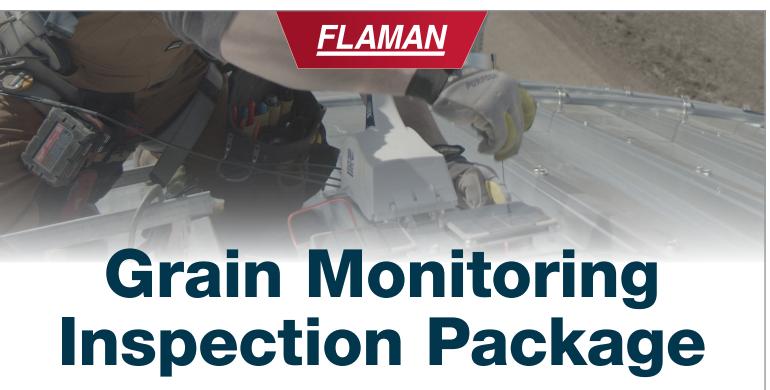

Remove batteries (inspect, test, and change if required)
Interconnect and solar panel inspection
Internal and external visual inspection of remotes and master unit
Recommended service action items

Save 33% on Pre-Season Service